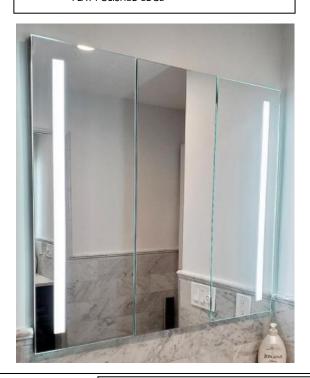

# **LED MEDICINE CABINET**

MODEL#: PHA 3630-3D (2)

#### **FEATURES:**

- THREE 12X30" FULLY MIRRORED LED DOORS.
- THREE ADJUSTABLE 3/8" THICK HIGH POLISHED GLASS SHELVES. BEHIND DOORS.
- INFINITELY ADJUSTABLE SHELVING WITH LOCKDOWN MECHANISM (NO HOLES IN CABINET).
- 6000K (COOL WHITE) OR 3500K (WARM WHITE).
- BRIGHTNESS: 3300 LUMENS.
- JUNCTION BOX INCLUDED.
- LEFT DOOR HINGED ON THE RIGHT, CENTER AND RIGHT DOORS HINGED ON THE LEFT AS A STANDARD.
- 165-DEGREE PROPRIETARY SOFT CLOSE HEAVY DUTY HINGES.
- FULL GASKET BEHIND DOOR.
- HIGH RESOLUTION SILVER PLATE GLASS MIRRORS FRONT, BACK OF DOOR AND BACK WALL.
- BACK WALL MIRROR FULLY SEALED.

### **MIRROR FINISHES:**

FLAT POLISHED EDGE

**OVERALL SIZE DIMENSION:** 36" WIDE X 30" HIGH X 6 5/8" DEEP

**ROUGH OPENING DIMENSION:** 35 3/8" WIDE X 29 3/8" HIGH X 5 1/2"

DEEP

DOOR THICKNESS: 1 3/16"